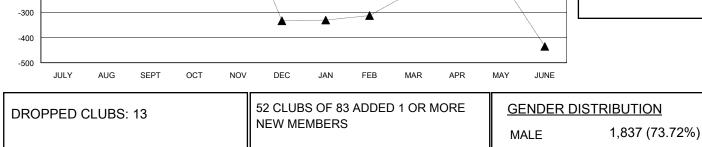

## MONTHLY MEMBERSHIP PROGRESS REPORT

District 317 E

Results as of: 4/30/2024

| GMT:                  |               | LOC       | ATION INDIA   |                       |                         |                         | GMT CA                                             |  |
|-----------------------|---------------|-----------|---------------|-----------------------|-------------------------|-------------------------|----------------------------------------------------|--|
|                       | Club          | S         |               | Members               |                         |                         |                                                    |  |
| RESULTS FOR 2023-2024 |               |           |               | RESULTS FOR 2023-2024 |                         |                         |                                                    |  |
| QUARTER               | NEW CLUB GOAL | NEW CLUBS | DROPPED CLUBS | QUARTER               | /BER GROWTH NET<br>GOAL | MEMBER GROWTH<br>ACTUAL | DROPPED<br>MEMBERS ACTUAL<br>(including transfers) |  |
| JULY/AUG/SEPT         | 3             | 3         | 1             | JULY/AUG/SEPT         | 90                      | 231                     | 96                                                 |  |
| OCT/NOV/DEC           | 0             | 1         | 10            | OCT/NOV/DEC           | 0                       | 49                      | 283                                                |  |
| JAN/FEB/MAR           | 3             | 1         | 1             | JAN/FEB/MAR           | 80                      | 65                      | 33                                                 |  |
| APR/MAY/JUNE          | 2             | 1         | 1             | APR/MAY/JUNE          | 80                      | 26                      | 11                                                 |  |

|                 |                                              | () () () () () () () () () () () () () (                              |                                                                                                                                   |
|-----------------|----------------------------------------------|-----------------------------------------------------------------------|-----------------------------------------------------------------------------------------------------------------------------------|
|                 | FEMALE                                       | 000 (20.28%)                                                          |                                                                                                                                   |
|                 | TOTAL FAMILY UNIT MEMBERS                    |                                                                       | 648                                                                                                                               |
| MEMBERSHIP DATA |                                              |                                                                       | 074                                                                                                                               |
|                 |                                              |                                                                       | 371                                                                                                                               |
|                 |                                              |                                                                       |                                                                                                                                   |
|                 | CLICK HERE FOR CUMULATIVE<br>MEMBERSHIP DATA | CLICK HERE FOR CUMULATIVE TOTAL FAMILY   MEMBERSHIP DATA TOTAL FAMILY | FEMALE   655 (26.28%)     CLICK HERE FOR CUMULATIVE.   TOTAL FAMILY UNIT MEMBERS     MEMBERSHIP DATA   FAMILY MEMBERS PAYING HALF |