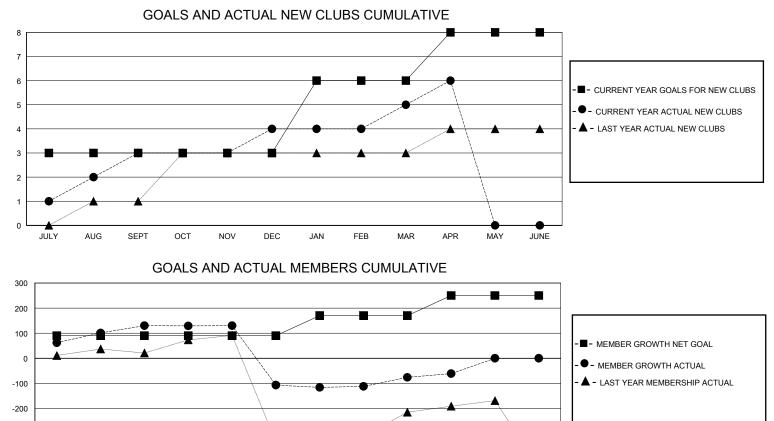

## MONTHLY MEMBERSHIP PROGRESS REPORT

District 317 E

Results as of: 4/30/2024

| GMT:                  |               | LOC       | ATION INDIA   |                       |                         |                         | GMT CA                                             |  |
|-----------------------|---------------|-----------|---------------|-----------------------|-------------------------|-------------------------|----------------------------------------------------|--|
|                       | Club          | S         |               | Members               |                         |                         |                                                    |  |
| RESULTS FOR 2023-2024 |               |           |               | RESULTS FOR 2023-2024 |                         |                         |                                                    |  |
| QUARTER               | NEW CLUB GOAL | NEW CLUBS | DROPPED CLUBS | QUARTER               | /BER GROWTH NET<br>GOAL | MEMBER GROWTH<br>ACTUAL | DROPPED<br>MEMBERS ACTUAL<br>(including transfers) |  |
| JULY/AUG/SEPT         | 3             | 3         | 1             | JULY/AUG/SEPT         | 90                      | 231                     | 96                                                 |  |
| OCT/NOV/DEC           | 0             | 1         | 10            | OCT/NOV/DEC           | 0                       | 49                      | 283                                                |  |
| JAN/FEB/MAR           | 3             | 1         | 1             | JAN/FEB/MAR           | 80                      | 65                      | 33                                                 |  |
| APR/MAY/JUNE          | 2             | 1         | 1             | APR/MAY/JUNE          | 80                      | 26                      | 11                                                 |  |